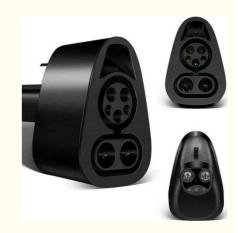

## 400A CCS1 To Tesla Adapter DC Charging Adapter CCS Combo 1 To TPC Convertor

#### **CCS1 To TPC Adaptor**

Expand your fast charging options with the Tesla CCS Combo 1 Adapter. The adapter offers charging speeds up to 250 kW and can be used at third-party charging stations.

The CCS Combo 1 Adapter is compatible with most Tesla vehicles, though some vehicles may require additional hardware. Sign in to the Tesla app to check your vehicle's compatibility and schedule a Service retrofit if needed.

#### The CCS COMBO To TPC Has The Following Features:

Versatility: The adapter is designed to be compatible with a wide range of electric vehicles that support the CCS COMBO standard, making it a versatile charging option.