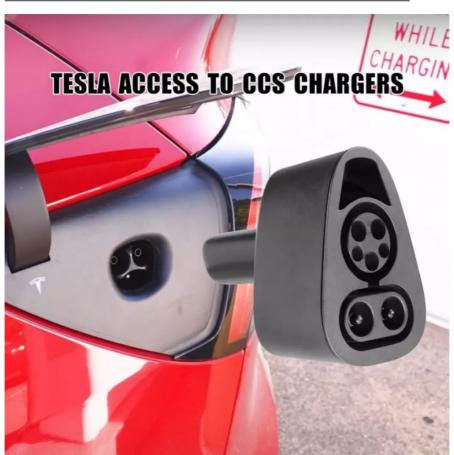

## 400A CCS1 To Tesla Adapter DC Charging Adapter CCS Combo 1 To TPC Convertor

#### **CCS1 To TPC Adaptor**

Expand your fast charging options with the Tesla CCS Combo 1 Adapter. The adapter offers charging speeds up to 250 kW and can be used at third-party charging stations.

The CCS Combo 1 Adapter is compatible with most Tesla vehicles, though some vehicles may require additional hardware. Sign in to the Tesla app to check your vehicle's compatibility and schedule a Service retrofit if needed.

#### The CCS COMBO To TPC Has The Following Features:

Versatility: The adapter is designed to be compatible with a wide range of electric vehicles that support the CCS COMBO standard, making it a versatile charging option.