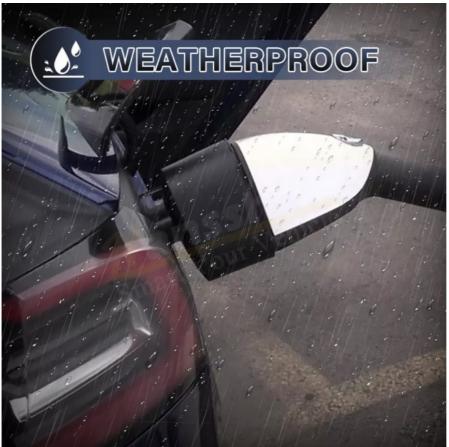

Fast charging: The adapter supports fast charging up to 350 kW, which can provide a significant boost to your vehicle's battery in a short amount of time.

High-quality construction: The adapter is built with durable materials and designed to withstand harsh weather conditions, making it a reliable and long-lasting charging solution.

## Charging cable safety:

The cable should be kept out of puddles but can be kept outside.

Please remember to use the rubber cover to keep moisture from the connector when not in use. The vehicle will not charge if it

Moisture is the most common issue experienced and will lead to corrosion of the pins, so keep dry.