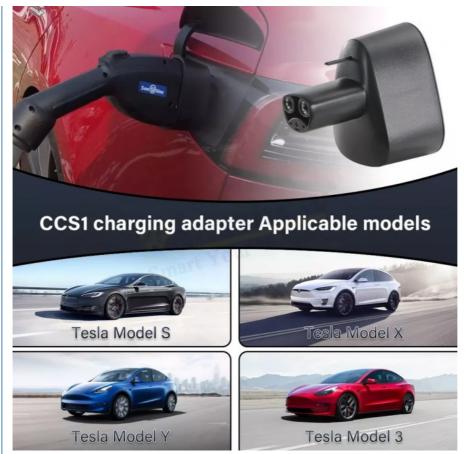

#### **CCS1 To TPC Adaptor**

Expand your fast charging options with the Tesla CCS Combo 1 Adapter. The adapter offers charging speeds up to 250 kW and can be used at third-party charging stations.

The CCS Combo 1 Adapter is compatible with most Tesla vehicles, though some vehicles may require additional hardware. Sign in to the Tesla app to check your vehicle's compatibility and schedule a Service retrofit if needed.

#### What is the difference between CCS combo 1 and 2 adapter?

CCS, which stands for Combine Charging System comes in two types. Type 1 is mainly used in North America and South Korea, while CCS type 2 is the charging standard in Europe. They differ in the number of phases and maximum power they can provide.