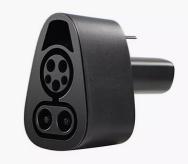

## 400A CCS1 To Tesla Adapter DC Charging Adapter CCS Combo 1 To TPC Convertor

#### **CCS1 To TPC Adaptor**

Expand your fast charging options with the Tesla CCS Combo 1 Adapter. The adapter offers charging speeds up to 250 kW and can be used at third-party charging stations.

The CCS Combo 1 Adapter is compatible with most Tesla vehicles, though some vehicles may require additional hardware. Sign in to the Tesla app to check your vehicle's compatibility and schedule a Service retrofit if needed.

#### The CCS COMBO To TPC Has The Following Features:

Versatility: The adapter is designed to be compatible with a wide range of electric vehicles that support the CCS COMBO standard, making it a versatile charging option.